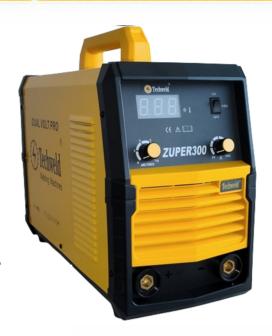

ZUPER 300 is an industrial duty application for MMA/Lift TIG welding process. it is light weight which leads improved mobility. this is more efficient power usage, the machine has controlled welding dynamics with adjustable hot start and arc force controls.

#### **Features**

- High efficiency (85%) and high power factor (0.93)
- Air cooled and duty cycle up to 60% at maximum output
- Suitable for acid and basic electrodes thermal, voltage, current fluctuations protection
- MMA/Arc Force/ Hot Start
- Suitable for welding carbon steel, stainless steel and aluminium
- Suitable for general fabrication, Pipe Works