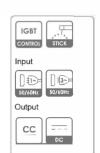

#### **Process**

### **Standard Equipment**

Stick Welder

MMA/Lift Tig

Power Source